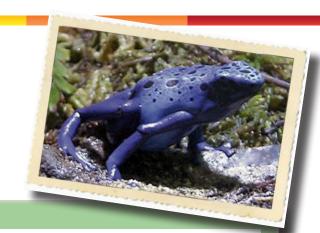

#### What are rainforests like?

Rainforests are \_\_\_\_\_

They are found near the **Equa\_\_\_**.

Find an animal that is nearly extinct.

\_\_\_\_\_

Draw it here:

|    | Four things we get from rainforests are: |                      |                     |
|----|------------------------------------------|----------------------|---------------------|
|    | 1.                                       | 2.                   |                     |
|    | 3.                                       | 4.                   |                     |
|    |                                          |                      |                     |
| Pe | ople are cutting dow                     | n the trees in the r | rainforests because |
|    |                                          |                      |                     |
| Н  | ow do you feel about t                   | :his?                |                     |
|    |                                          |                      |                     |