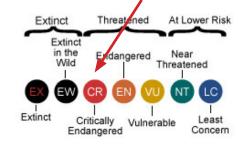

#### What are rainforests like?

Rainforests are \_\_\_\_\_

They are found near the **Equa\_\_\_**.

Find an animal that is nearly extinct.

\_\_\_\_\_

Draw it here:

|    | Four things we get from rainforests are: |                      |                     |
|----|------------------------------------------|----------------------|---------------------|
|    | 1.                                       | 2.                   |                     |
|    | 3.                                       | 4.                   |                     |
|    |                                          |                      |                     |
| Pe | ople are cutting dow                     | n the trees in the r | rainforests because |
|    |                                          |                      |                     |
| Н  | ow do you feel about t                   | :his?                |                     |
|    |                                          |                      |                     |